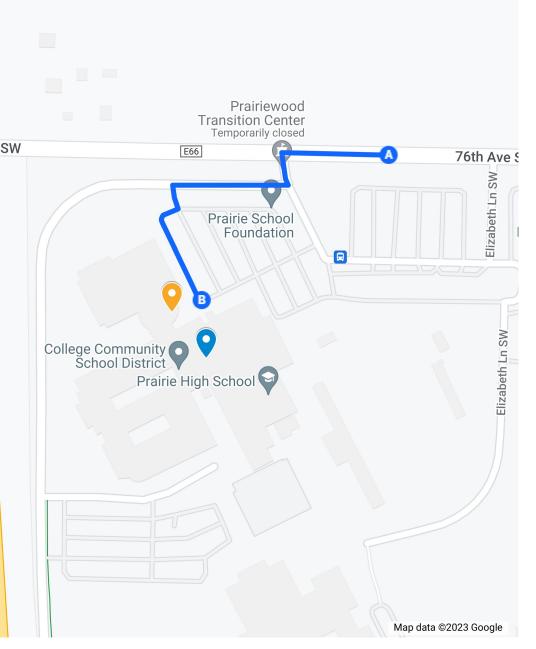

## A

401 76th Ave SW, Cedar Rapids, IA 52404, USA

B 401 76th Ave SW, Cedar Rapids, IA 52404, USA

This is how to get to the quilt show.

Take Highway 30 and exit on Kirkwood Boulevard. Drive south. Turn right on 76th Ave SW. Drive west and turn in on the driveway on the left to Prairie High School (it is the driveway next to the marquee sign).

Park in front of the school. You will enter the lobby through the large glass doors.

If you cross over Interstate 380, you have gone too far.